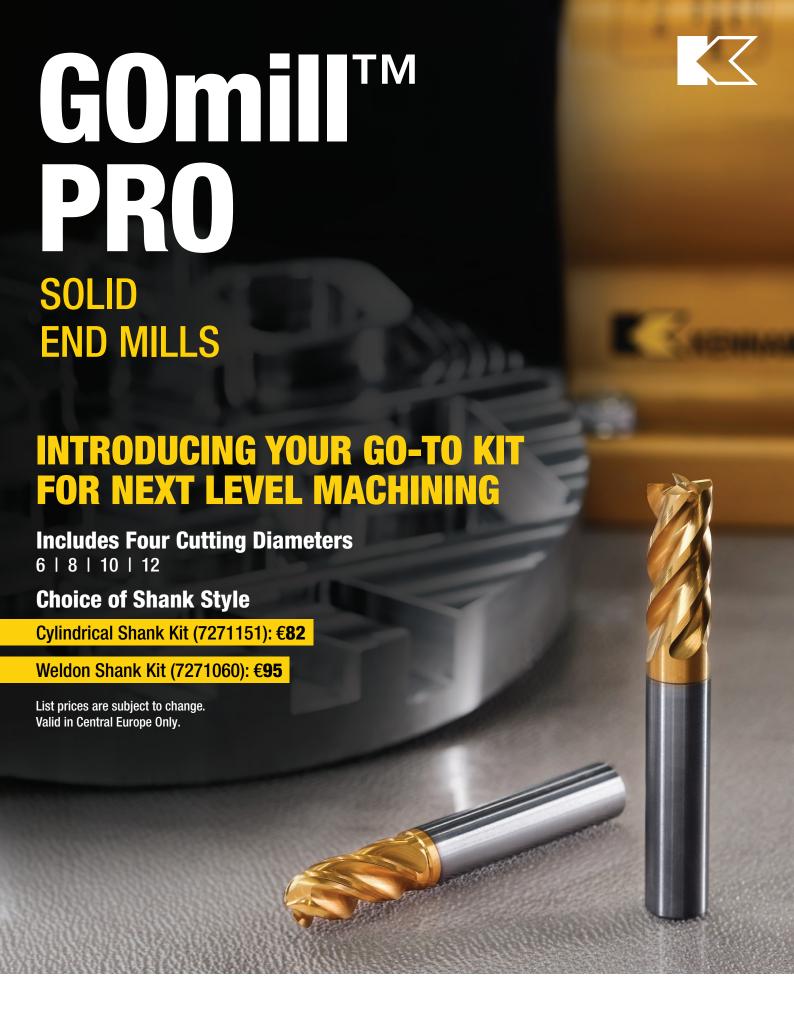

# & VFRSATII ITY

Kennametal's 4-flute GOmill PRO Solid Carbide End Mills are suited to become a go-to solution for small and medium sized shops. Designed for side and shoulder milling, helical milling, pocketing, slotting and shallow ramping, GOmill PRO delivers affordability, versatility and high performance for next level machining. Designed for cutting steels, stainless steels and cast iron, the new solid carbide end mills feature:

- . An asymmetric divided flute for better vibration control and tool life and smoother cutting
- A variable helix angle for better vibration control and tool life
- · A tapered core for better chip evacuation and tool strength
- Multilayer TiN/TiAIN coating for high performance at medium-high cutting on steels, stainless steels and cast iron
- · Special relief design for higher edge strength, better vibration control and workpiece material flexibility

#### **Product**

**Cutting Diameter** 

Portfolio

Grade

2 - 25mm

1xD - 4xD

KCU20

**End Face Styles** 

Square End, Chamfer, Radius, Ball Nose

**Shank Styles** 

Weldon & **Cylindrical Shanks**  **Product & Application Data** 